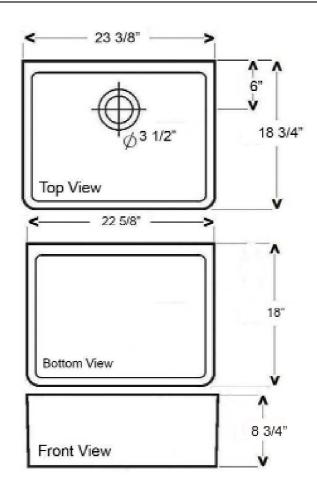

# 24" BROOKE SINGLE BOWL FARMER SINK

Cat. No. FS24

Top: 23-3/8"W x 18-3/4"D

Base: 22-5/8"W x 18"D

H: 8-3/4"

## **Interior Dimensions:**

Top: 21-½" W x 16-½" D Base: 20-½" W x 15-½" D

Basin Depth: 7-3/4"